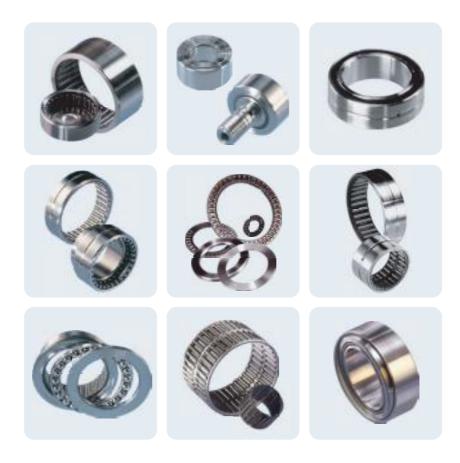

# Needle roller bearings

## The compact end of the comprehensive SKF range

Bearing arrangements are complex systems. They can only be given an optimum design if a complete bearing range is available to choose from. The SKF product range covers all bearing types.

Where space is at a premium, SKF needle roller bearings can be the answer. They are available in all the sizes and designs normally offered on the market and have the high and consistent quality which is the hallmark of SKF bearings.

Needle roller bearings represent just one of the many options afforded by the SKF programme.