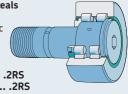

### Needle roller bearings with flanges

- with and without inner ring
- sealed at one or both sides

Series RNA..RS, RNA.. .2RS Series NA..RS, NA.. .2RS