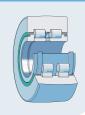

### Cam followers with gap type seals

 without or with eccentric collar

Series NUKR...A, NUKRE...A