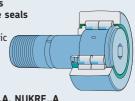

### Support roller without axial guidance

- open and sealed
- with or without inner ring

- with and without seals
- with and without cage

Series NATR, NATR..PPA Series NATV, NATV..PPA

Series NUTR..A

Support rollers with axial guidance with lip type seals