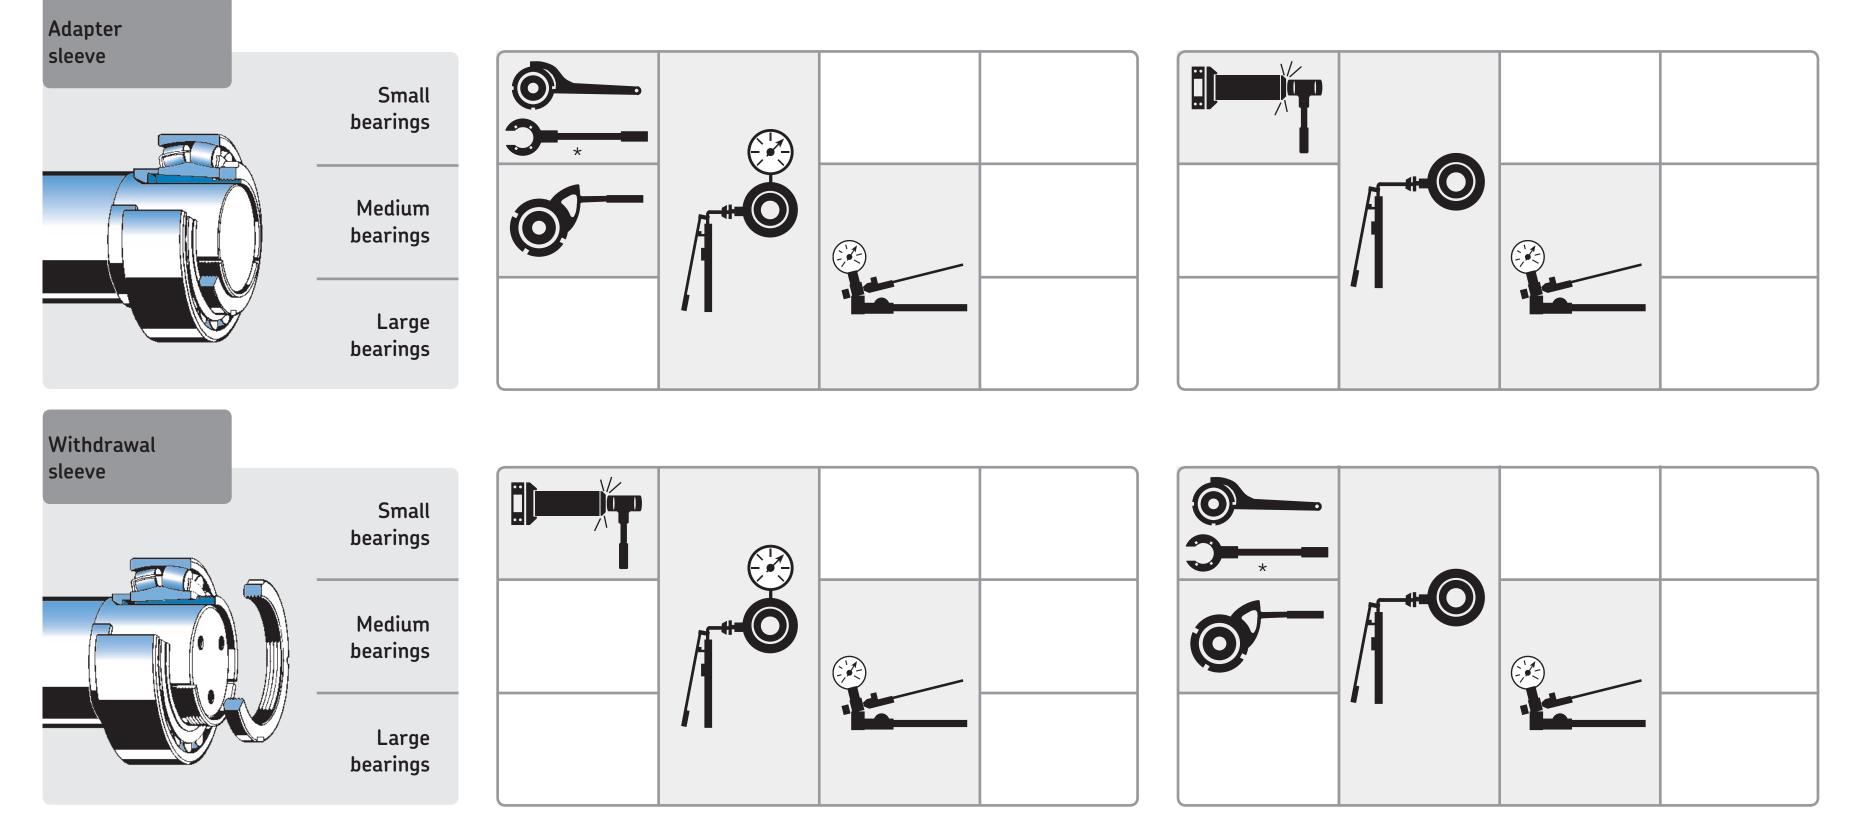

Small bearings: Bore diameter < 80 mm / Medium bearings: Bore diameter 80 – 200 mm / Large bearings: Bore diameter > 200 mm / \* Only for self-aligning ball bearings.

| Кеу        |                      |                     |                 |                 |                   |                           |                    |                         |                                  |                                 |
|------------|----------------------|---------------------|-----------------|-----------------|-------------------|---------------------------|--------------------|-------------------------|----------------------------------|---------------------------------|
| Jaw puller | Bearing<br>separator | Hydraulic<br>puller | Fitting<br>tool | Hook<br>spanner | Impact<br>spanner | Hydraulic nut<br>and pump | Drive-up<br>Method | Oil injection<br>method | Hot plate<br>Induction<br>heater | Aluminium<br>ring<br>EAZ heater |
|            |                      |                     |                 |                 | 0                 |                           |                    |                         |                                  |                                 |