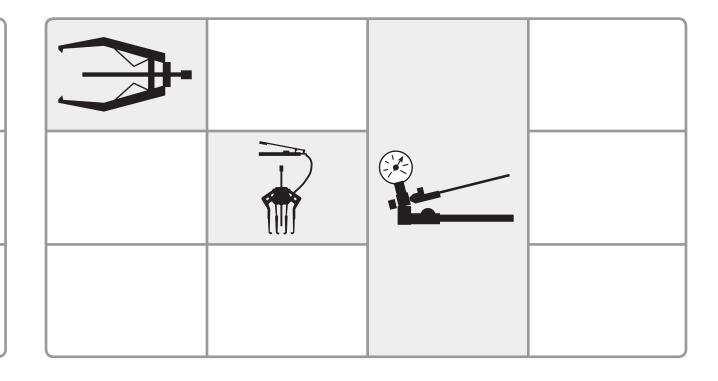

## Dismounting tools

| Mechanical | Hydraulic | Oil injection | Heaters |
|------------|-----------|---------------|---------|
|            |           |               |         |
|            |           |               |         |
|            |           |               |         |
|            |           |               |         |
|            |           |               |         |
| <b> </b>   |           |               |         |

Small bearings: Bore diameter < 80 mm / Medium bearings: Bore diameter 80 – 200 mm / Large bearings: Bore diameter > 200 mm / \* Only for self-aligning ball bearings.

| Кеу        |                      |                     |                 |                 |                   |                           |                    |                         |                                  |                                 |
|------------|----------------------|---------------------|-----------------|-----------------|-------------------|---------------------------|--------------------|-------------------------|----------------------------------|---------------------------------|
| Jaw puller | Bearing<br>separator | Hydraulic<br>puller | Fitting<br>tool | Hook<br>spanner | Impact<br>spanner | Hydraulic nut<br>and pump | Drive-up<br>Method | Oil injection<br>method | Hot plate<br>Induction<br>heater | Aluminium<br>ring<br>EAZ heater |
|            |                      |                     |                 |                 | 0                 |                           |                    |                         |                                  |                                 |