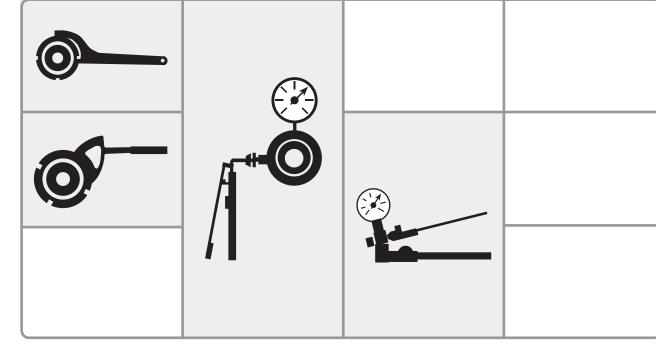

## SKF methods and tools

Medium bearings

> Large bearings

| Mounting to | ols       |               |         |
|-------------|-----------|---------------|---------|
| Mechanical  | Hydraulic | Oil injection | Heaters |
|             |           |               |         |
|             |           |               |         |
|             |           |               |         |
|             |           |               |         |

Small bearings: Bore diameter < 80 mm / Medium bearings: Bore diameter 80 – 200 mm / Large bearings: Bore diameter > 200 mm / \* Only for self-aligning ball bearings.

| Кеу        |                      |                     |                 |                 |                   |                           |                    |                         |                                  |                                 |
|------------|----------------------|---------------------|-----------------|-----------------|-------------------|---------------------------|--------------------|-------------------------|----------------------------------|---------------------------------|
| Jaw puller | Bearing<br>separator | Hydraulic<br>puller | Fitting<br>tool | Hook<br>spanner | Impact<br>spanner | Hydraulic nut<br>and pump | Drive-up<br>Method | Oil injection<br>method | Hot plate<br>Induction<br>heater | Aluminium<br>ring<br>EAZ heater |
|            |                      |                     |                 |                 | 0                 |                           |                    |                         |                                  |                                 |