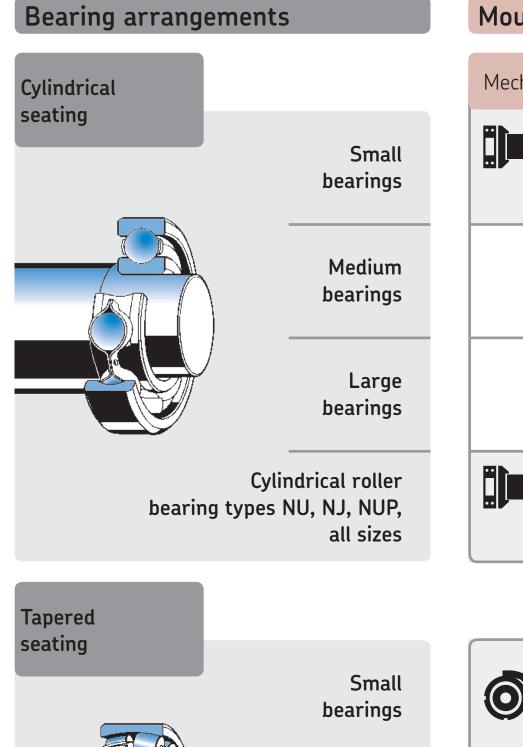

Small bearings: Bore diameter < 80 mm / Medium bearings: Bore diameter 80 – 200 mm / Large bearings: Bore diameter > 200 mm / \* Only for self-aligning ball bearings.

| Кеу        |                      |                     |                 |                 |                   |                           |                    |                         |                                  |                                 |
|------------|----------------------|---------------------|-----------------|-----------------|-------------------|---------------------------|--------------------|-------------------------|----------------------------------|---------------------------------|
| Jaw puller | Bearing<br>separator | Hydraulic<br>puller | Fitting<br>tool | Hook<br>spanner | Impact<br>spanner | Hydraulic nut<br>and pump | Drive-up<br>Method | Oil injection<br>method | Hot plate<br>Induction<br>heater | Aluminium<br>ring<br>EAZ heater |
|            |                      |                     |                 |                 | 0                 |                           |                    |                         |                                  |                                 |