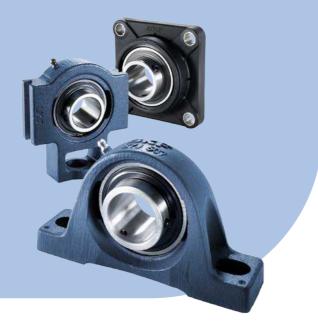

# SKFY-bearings and Y-bearing units

SKFY-bearings and Y-bearing units are ready-to-mount and readyto-use solutions equipped with a superior sealing system. This system provides reliable protection against moisture and contaminants, plus exceptional lubricant retention.

The SKFY-bearing and Y-bearing unit assortment is extensive. It includes a wide range of housing designs and materials, and a variety of Y-bearings with locking mechanisms and seals suited to different requirements. All have design features that, when combined according to application need, provide superior service life even in challenging environments.